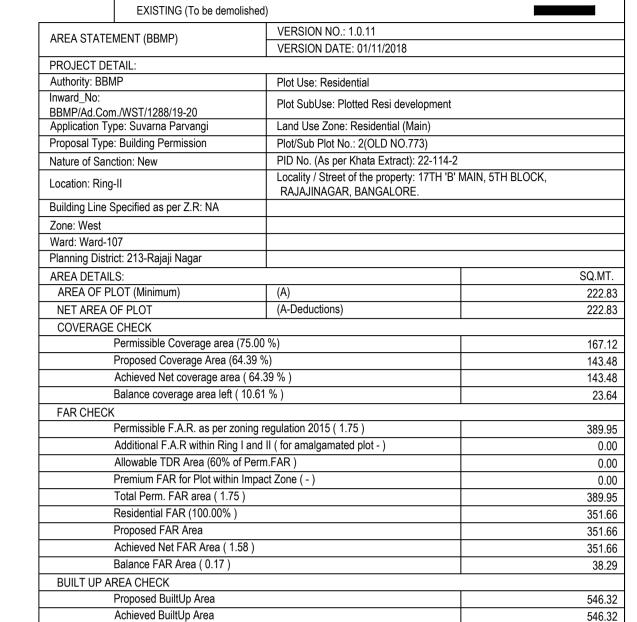

### Block USE/SUBUSE Details

| Block Name      | Block Use   | Block SubUse                | Block Structure        | Block Land Use<br>Category |
|-----------------|-------------|-----------------------------|------------------------|----------------------------|
| A (RESIDENTIAL) | Residential | Plotted Resi<br>development | Bldg upto 11.5 mt. Ht. | R                          |

### FAR &Tenement Details

| Block              | No. of<br>Same Bldg | Total Built<br>Up Area |           | Ded  | uctions (Are    | a in Sq.m | ıt.)  |         | Proposed<br>FAR Area<br>(Sq.mt.) | Total FAR<br>Area | Tnmt<br>(No.) |
|--------------------|---------------------|------------------------|-----------|------|-----------------|-----------|-------|---------|----------------------------------|-------------------|---------------|
|                    | camo Biag           | (Sq.mt.)               | StairCase | Lift | Lift<br>Machine | Void      | Ramp  | Parking | Resi.                            | (Sq.mt.)          | (110.)        |
| A<br>(RESIDENTIAL) | 1                   | 546.32                 | 14.72     | 7.20 | 2.70            | 22.92     | 33.60 | 113.52  | 351.66                           | 351.66            | 01            |
| Grand<br>Total:    | 1                   | 546.32                 | 14.72     | 7.20 | 2.70            | 22.92     | 33.60 | 113.52  | 351.66                           | 351.66            | 1.00          |

#### Name (Sq.mt.) (Sq.mt.) Resi. Void Ramp Parking Terrace 0.00 | 0.00 | 0.00 | 0.00 91.23 143.48 0.00 0.00 0.00 0.00 141.68 141.68 0.00 | 22.92 | 0.00 | 0.00

Deductions (Area in Sq.mt.)

First Floor Floor Basement 0.00 | 0.00 | 33.60 | 113.52 | 0.00 0.00 546.32 14.72 7.20 2.70 22.92 33.60 113.52 351.66 Number of Same

546.32 14.72 7.20 2.70 22.92 33.60 113.52 351.66 351.66

FRONT ELEVATION