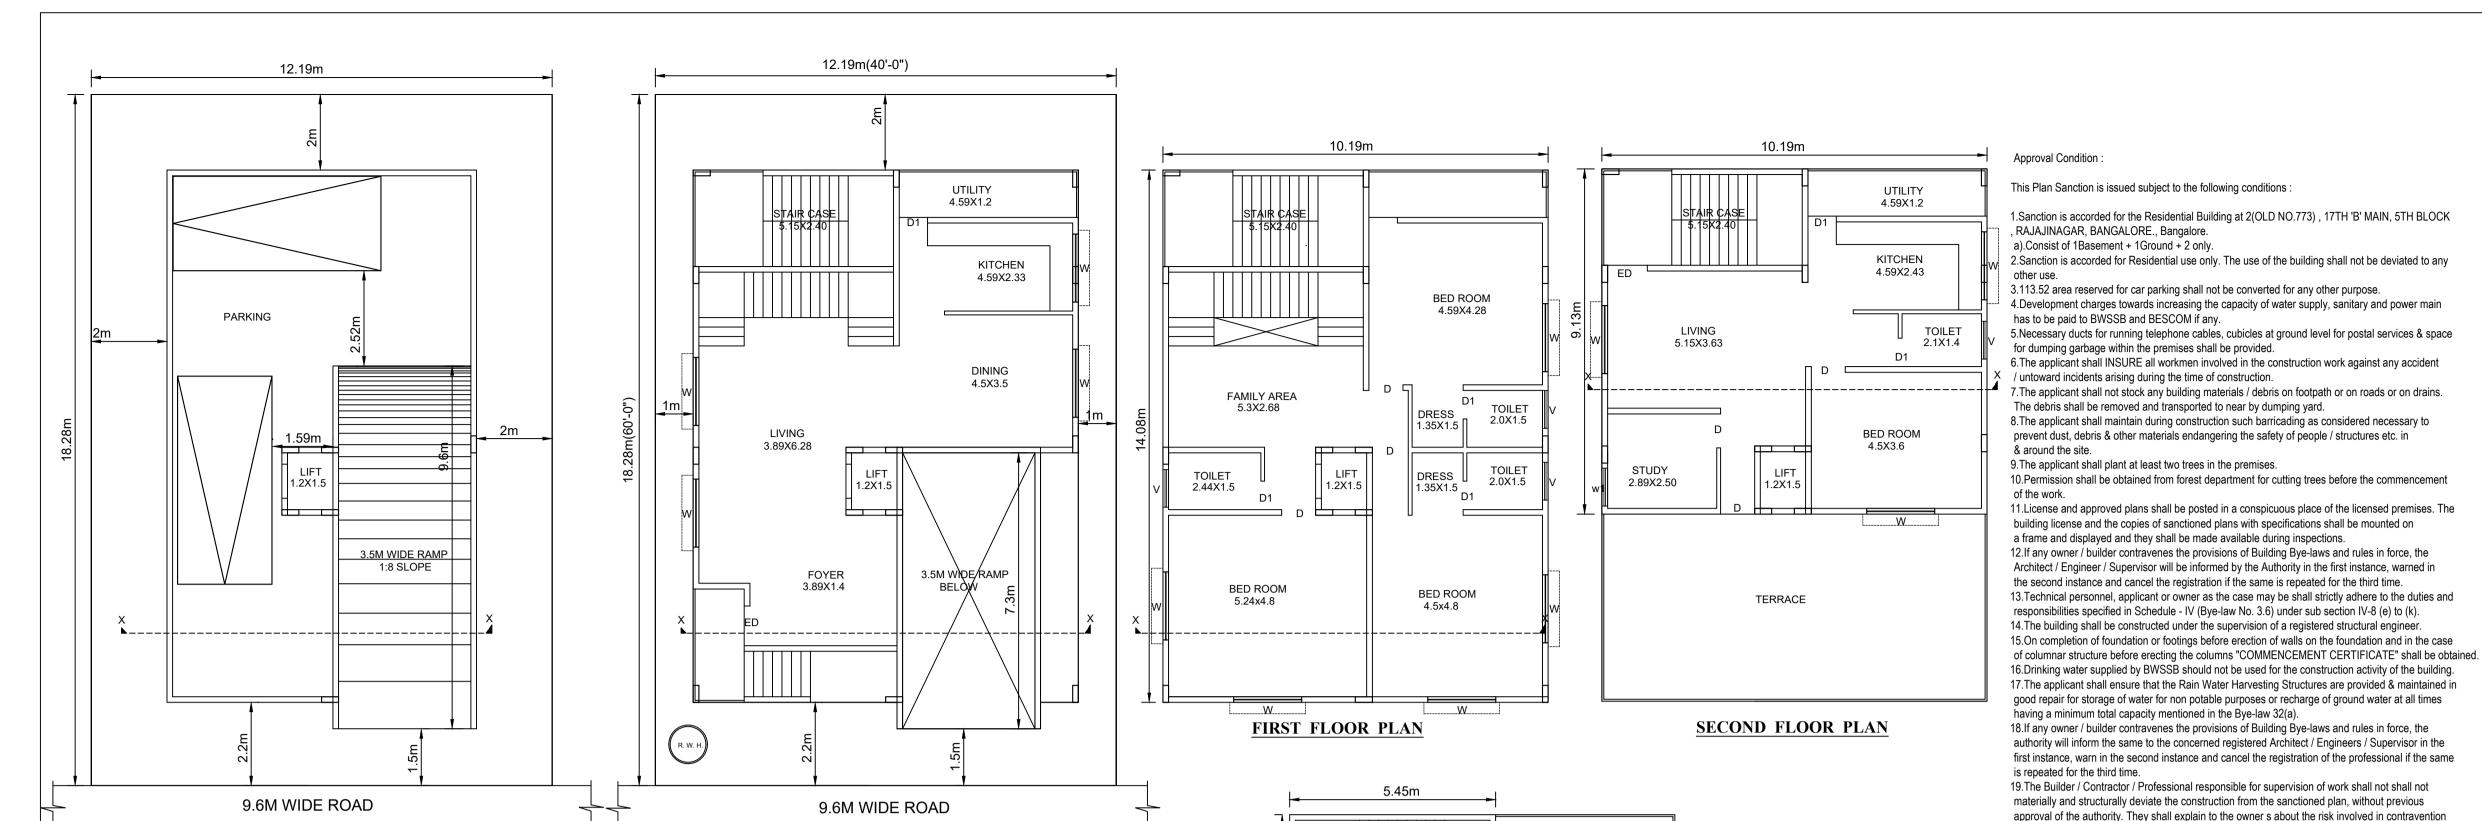

1129107196-29-02-2020 DRAWING TITLE: 06-31-10\$\_\$JAGADEESH

N ARADHYA SHEET NO: 1

FAR Area Total FAR

Tnmt (No.)

BASEMENT FLOOR PLAN

\_\_LIFT ROOM \_\_ HEAD ROOM PARAPET WALL R C C ROOF \_\_\_\_0.15 TH WALL \_\_\_\_0.15 TH WALL

**GROUND FLOOR PLAN** 

SITE NO. 771 12.19m PROPOSED BUILDING 9.6M WIDE ROAD **SITE PLAN SCALE(1:200)** 

TERRACE

-----

TERRACE FLOOR PLAN

### UnitBUA Table for Block :A (RESIDENTIAL)

**SECTION** @X-X

| FLOOR                | Name     | UnitBUA Type | UnitBUA Area | Carpet Area | No. of Rooms | No. of Tenement |
|----------------------|----------|--------------|--------------|-------------|--------------|-----------------|
| GROUND<br>FLOOR PLAN | SPLIT GF | FLAT         | 293.64       | 265.46      | 4            | 1               |
| FIRST FLOOR<br>PLAN  | SPLIT GF | FLAT         | 0.00         |             | 10           | 0               |
| SECOND<br>FLOOR PLAN | SPLIT GF | FLAT         | 0.00         | 0.00        | 6            | 0               |
| Total:               | -        | -            | 293.64       | 265.46      | 20           | 1               |
|                      |          |              |              |             |              |                 |